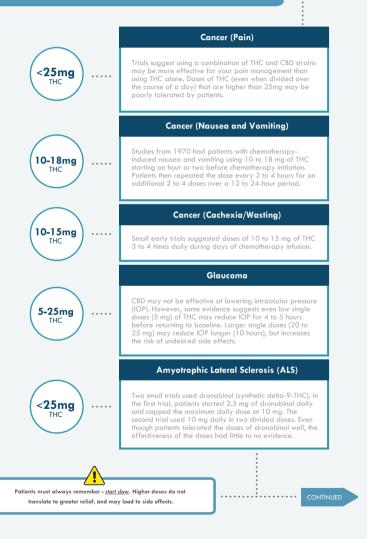

## PATIENTS DESERVE TO KNOW PROPER DOSING

Finding the proper doses with cannabis products for your symptoms can be very difficult. ALWAYS START SLOW. Depending on your symptoms and/or desires for effects, knowing the cannabinoid (See "What Are Cannabinoids?" form) content of your cannabis products is crucial for providing the optimal relief.