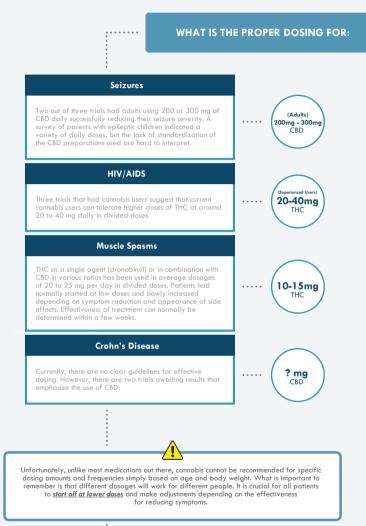

## PATIENTS DESERVE TO KNOW PROPER DOSING

Finding the proper doses with cannabis products for your symptoms can be very difficult. ALWAYS START SLOW. Depending on your symptoms and/or desires for effects, knowing the cannabinoid (See "What Are Cannabinoids?" form) content of your cannabis products is crucial for providing the optimal relief.