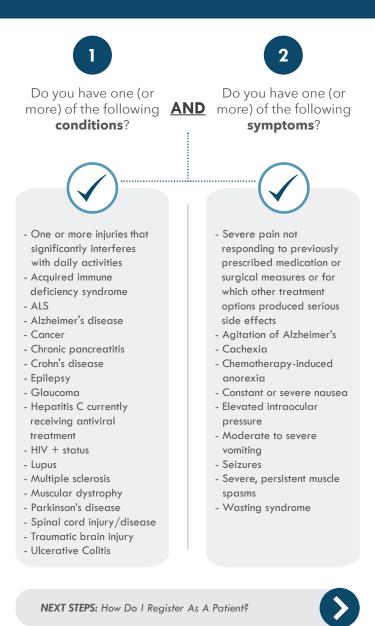

## <u>ноw-то guide</u> Do I Qualify As A Patient?



## **HOW-TO GUIDE** How Do I Register?





If your physician agrees, have them fill out the physician form at www.dhhs.state.nh.us/oos/tcp/



Access the government-issued application forms at the DHHS website:

www.dhhs.state.nh.us/oos/tcp/

View the full patient application instructions here: www.dhhs.state.nh.us/oos/tcp/documents/applicationpatient.pdf

Complete application and submit the following:

- ✓ Written certification completed by provider
- Digital photograph (see link here for instructions)
- Proof of NH residency
- ✓ \$50 check to Treasurer, State of New Hampshire
- ✓ Mail or hand-deliver application to: New Hampshire Department of Health and Human Services, Therapeutic Cannabis Program, Brown Building | 129 Pleasant Street | Concord, NH, 03301

## Dover, NH ATC Location: